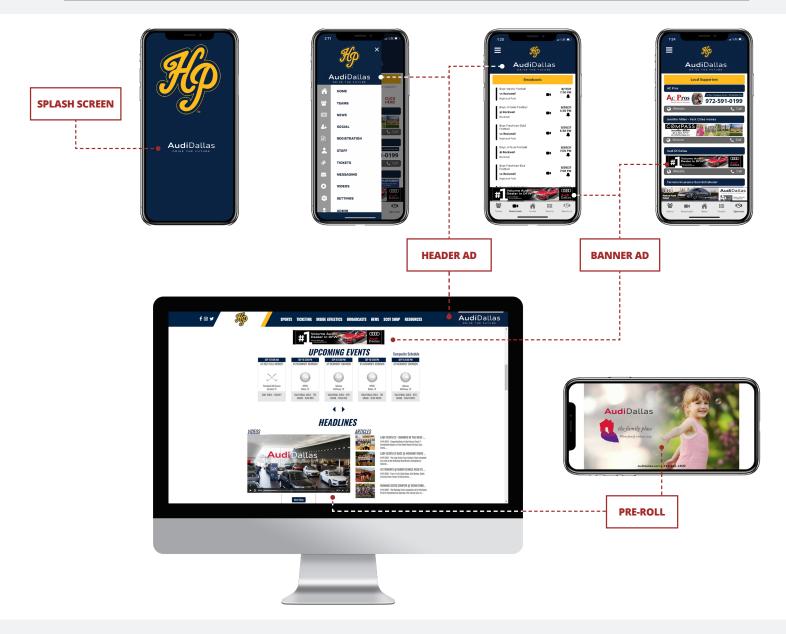

## **DIGITAL AD SPECIFICATIONS**

Please follow these ad copy specifications for all website, video, and mobile ad mobile advertising content across this school's Digital Properties.

| Ad Type:      | Dimensions: | Format:      | Additional Specifications:                                |
|---------------|-------------|--------------|-----------------------------------------------------------|
| Splash Screen | 300x75      | .PNG         | transparent, non-animated, flat graphic (white logo only) |
| Header Ad     | 300x75      | .PNG         | transparent, non-animated, flat graphic (white logo only) |
| Banner Ad     | 640x100     | .PNG         | non-animated, flat graphic                                |
| Pre-Roll      | 1920x1080   | .MP4 or .MOV | 10-15 seconds, 720p (1920x1080)                           |